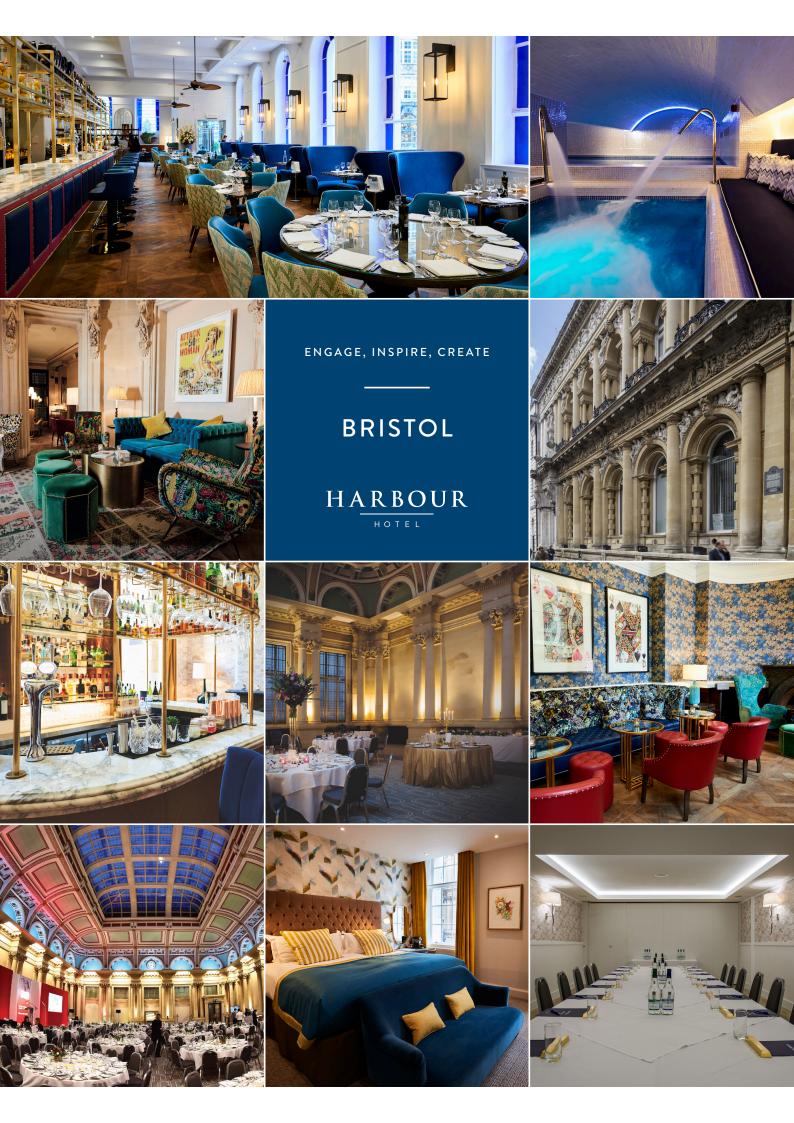

## INTRODUCTION

Located in the heart of Bristol, boasting excellent transport links to the M4 and M5 motorways, Bristol Harbour Hotel is in the perfect location. Fusing two iconic former bank properties to offer contemporary luxurious accommodation with impeccable design & spectacular event space, right in the heart of the city.

Renowned architect William Bruce Gingell is behind the remarkable design of the former Lloyds Bank building, inspired by Sansovino's 16th century Venetian Library. Stay in one of the 42 luxury bedrooms, some with spectacular views over St Nicholas Market, from superior double bedrooms, to our exclusive corner suites, featuring roll-top baths.

Dine in the multi award-winning Jetty Restaurant, or enjoy daily changing cocktails at The Gold Bar, a den of opulence, featuring stylish banquette seating, cosy corners and decadent lighting. The former basement bank vaults have been transformed into our luxury Harbour Spa, offering an indulgent urban retreat.

### KEY FEATURES

The Sansovino: The grand former banking hall now serves as our impressive event space offering beautiful historical detail and a magnificent sky light, providing a stunning backdrop for a diverse range of occasions, from Award ceremonies, Exhibitions & Weddings to Corporate functions and Christmas parties.

The Vault: Formally one of the original banking vaults of the hotel, this beautifully refurbished room features iridescent walls, a built in Sonos sound system & can provide a unique setting for events from 10 - 80

**The Blue Room:** Formally the Bank Managers office! We have transformed the Blue room to become a den of opulence, within the Gold Bar. With its high ceilings, stylish décor and design, along with a sumptuous large bespoke sofa to incorporate into your event. The room boasts natural daylight overlooking Corn St & perfect for boardroom meetings, intimate dinners or drinks receptions.