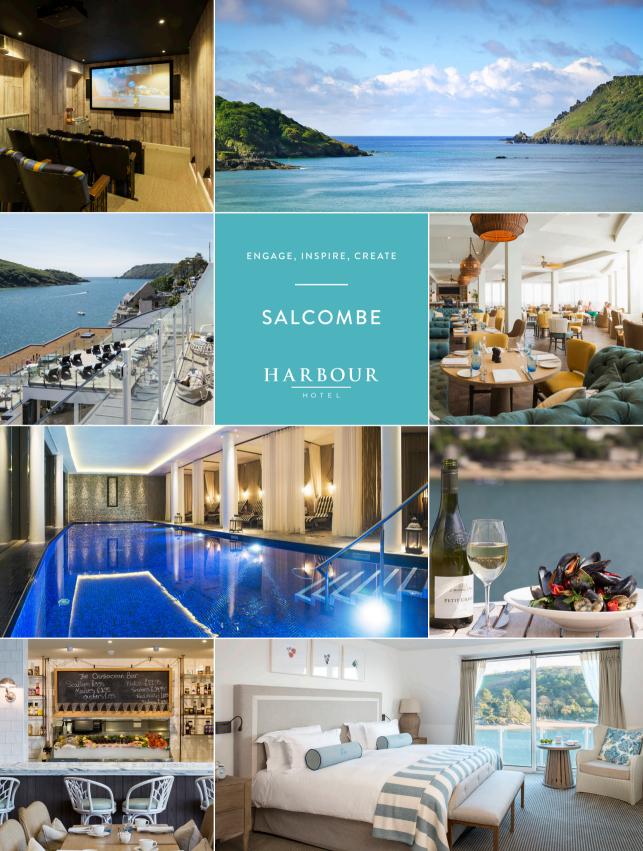

## INTRODUCTION

Salcombe Harbour Hotel & Spa, is recognised as one of the most desirable waterside hotels in the UK and a premier address on the south coast. A recent multi-million pound refurbishment has created this chic new luxury spa hotel on the edge of Salcombe Estuary, complete with 50 beautiful bedrooms, a coastal retreat spa, private cinema, waterside restaurant with wide outdoor terraces and a stunning function room with private terrace all taking in the panoramic vista, overlooking one of the most dramatic coastlines in the UK.

## KEY FEATURES

- Private cinema
- Rooftop terrace and exclusive private dining areas overlooking the estuary
- Multi award winning hotel including Large Hotel of the Year 2015 and voted in the Telegraphs top 100 hotels
- A unique range of team building experiences, including sailing trips, water sports lessons and kayak tours

#### THE JETTY

 Taking full advantage of its waterfront location, with award-winning Chef Alex Aitken creating enticing menu concepts. Serving local and seasonal dishes, with fish landed daily and a local larder of delicious seasonal produce on its doorstep, The Jetty offers an exceptional Salcombe dining experience